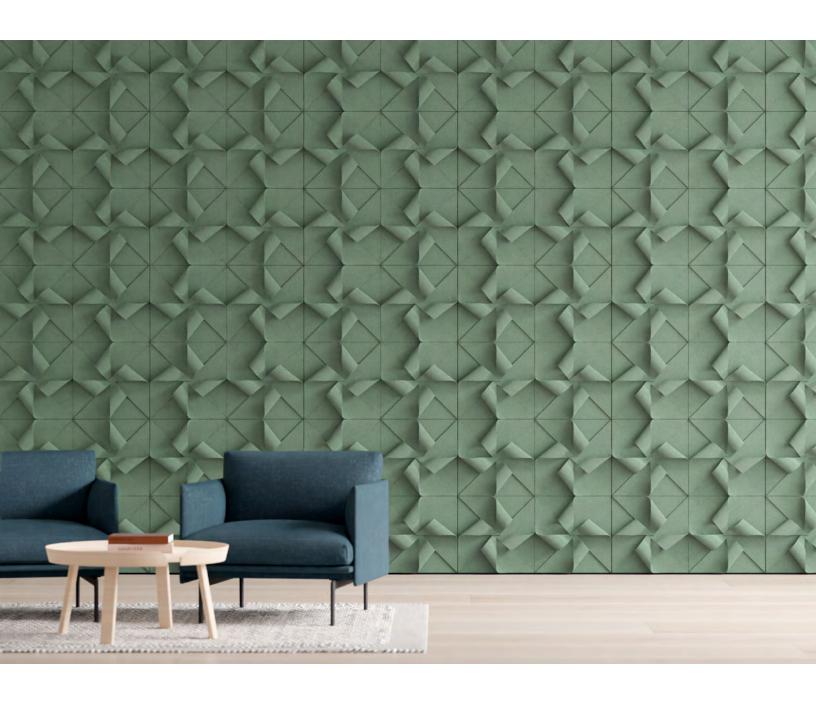

Turn takes playful patterning for a spin.

Inspired by the classic spinning pinwheel, Turn is an acoustic wall tile with folds of thick felt gathered to meet in the center. Two mirrored folded designs and a flat accent tile rotate and repeat seamlessly to deliver serious sound-absorbing oomph. These tiles provide whimsical patterning that puts a playful, three-dimensional spin on ordinary wallcovering.

## Fanciful Folds of Felt

The handcrafted folds of thick wool felt create soft three-dimensional forms.