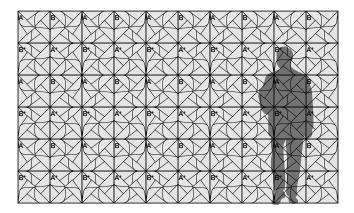

- Mia Cullin, designer of Turn

**Exploded Axonometric** 

1-Color Pattern 1

Code: FF-TURN-001

2-Color Pattern 1

Code: FF-TURN-002

1-Color Pattern 2

\* Indicates module is rotated 180° Code: FF-TURN-003

2-Color Pattern 2

\* Indicates module is rotated 180° Code: FF-TURN-004

1-Color Pattern 3

Code: FF-TURN-005

2-Color Pattern 3

Code: FF-TURN-006

Patterns are shown as suggested installations and may be configured with any combination of FilzFelt colors