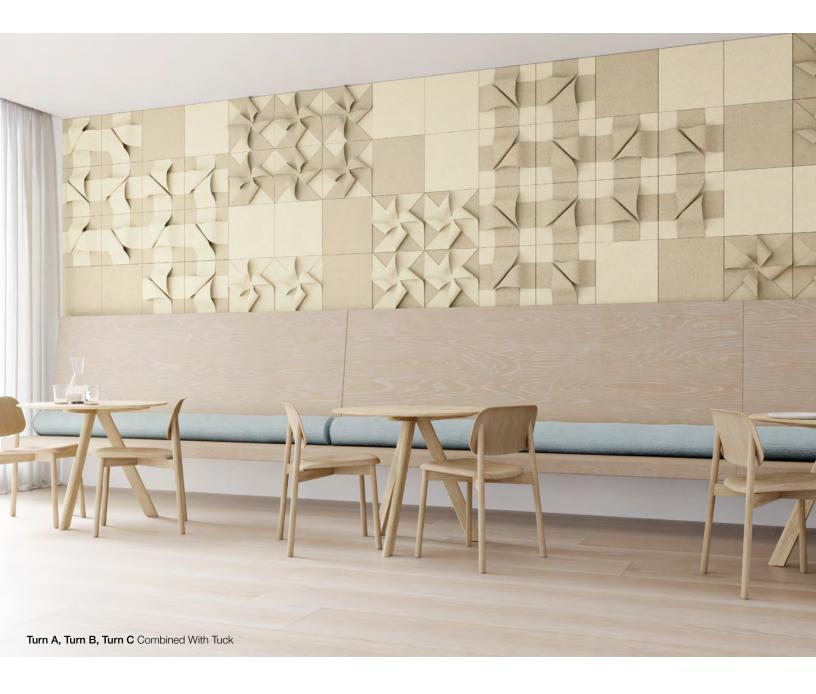

Turn takes playful patterning for a spin.

Inspired by the classic spinning pinwheel, Turn is an acoustic wall tile with folds of thick felt gathered to meet in the center. Two mirrored folded designs and a flat accent tile rotate and repeat seamlessly to deliver serious sound-absorbing oomph. These tiles provide whimsical patterning that puts a playful, three-dimensional spin on ordinary wallcovering.

## Turn Cozies up to Tuck

Turn and Tuck (along with their flat tile counterparts) come together to create bespoke, textural patterns.

## Fanciful Folds of Felt

The handcrafted folds of thick wool felt create soft three-dimensional forms.

## Go All the Way

Turn comes in an optional flat tile to allow wall-to-wall installations.