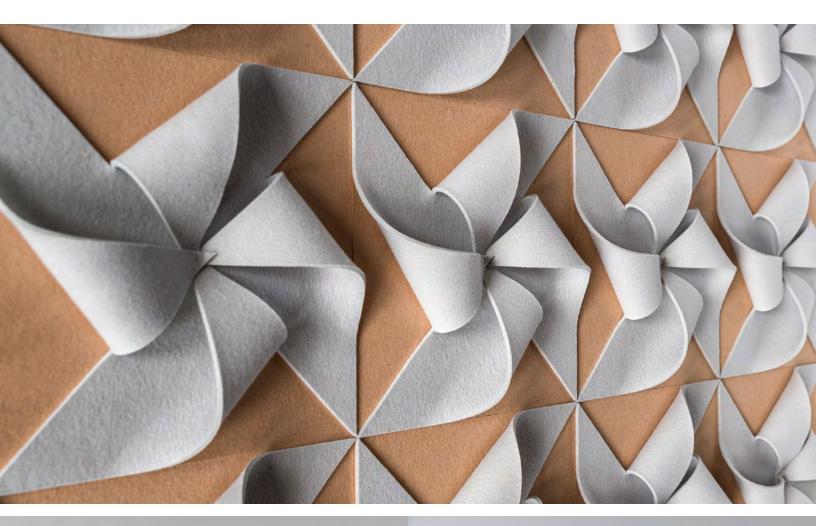

## Turn Cozies up to Tuck

Turn and Tuck (along with their flat tile counterparts) come together to create bespoke, textural patterns.