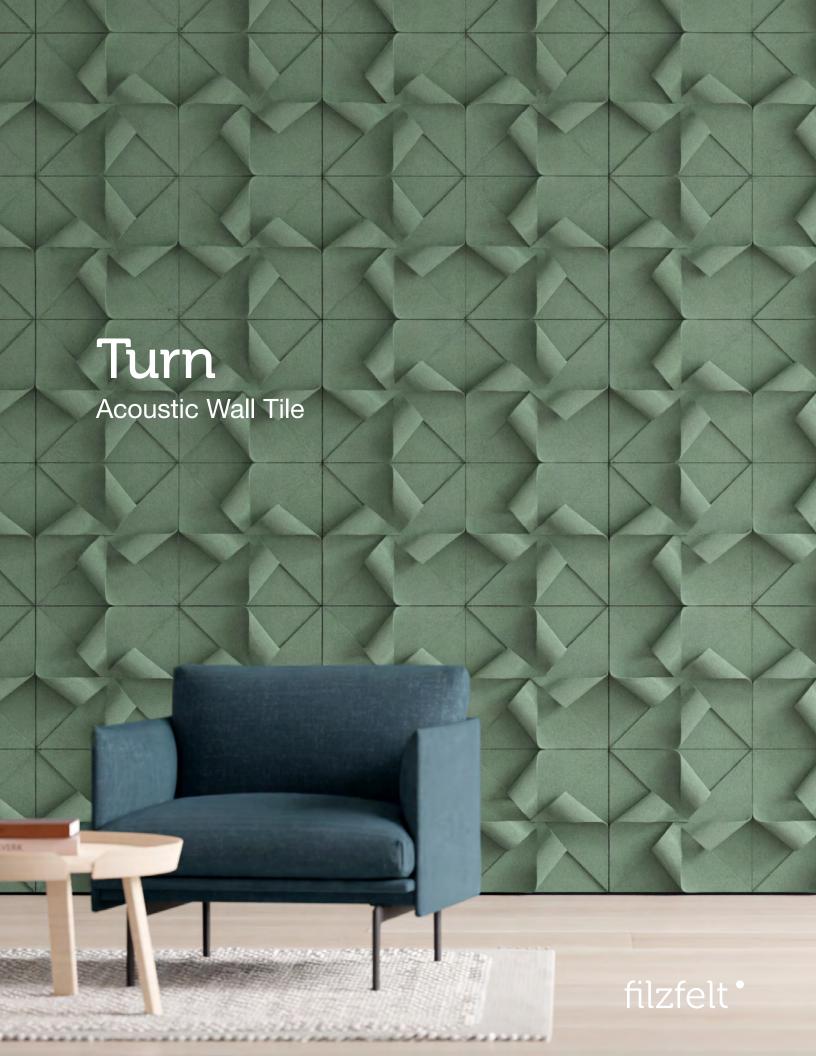

Turn takes playful patterning for a spin.

Inspired by the classic spinning pinwheel, Turn is an acoustic wall tile with folds of thick felt gathered to meet in the center. Two mirrored folded designs and a flat accent tile rotate and repeat seamlessly to deliver serious sound-absorbing oomph. These tiles provide whimsical patterning that puts a playful, three-dimensional spin on ordinary wallcovering.

## Fanciful Folds of Felt

The handcrafted folds of thick wool felt create soft three-dimensional forms.