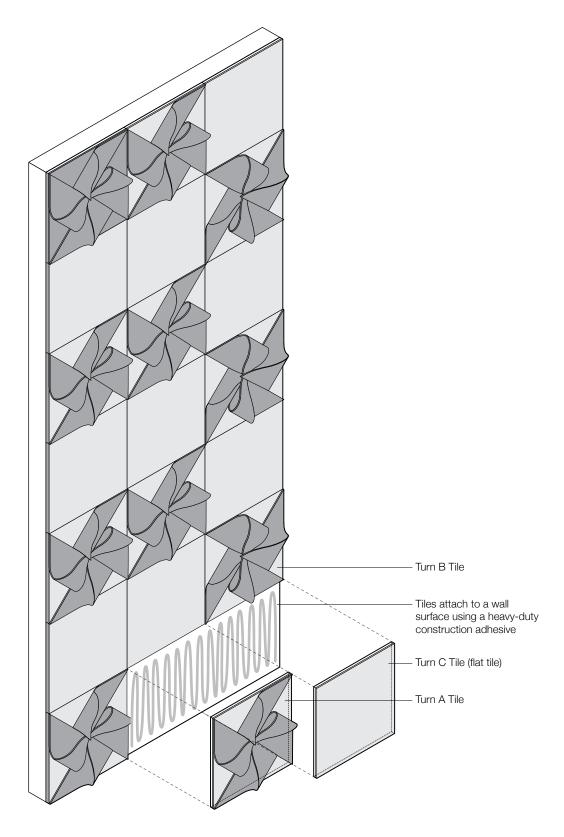

## Go All the Way

Turn comes in an optional flat tile to allow wall-to-wall installations.

| Product                   | Turn                                                                                                                                                                                                                                                                                                                                                                                                                                                                                                                             |
|---------------------------|----------------------------------------------------------------------------------------------------------------------------------------------------------------------------------------------------------------------------------------------------------------------------------------------------------------------------------------------------------------------------------------------------------------------------------------------------------------------------------------------------------------------------------|
| Designer                  | Mia Cullin                                                                                                                                                                                                                                                                                                                                                                                                                                                                                                                       |
| Content                   | 100% Wool Design Felt + Akustika 10 Substrate (60% post-consumer recycled content)                                                                                                                                                                                                                                                                                                                                                                                                                                               |
| Tile Options              | Turn A, Turn B, Turn C                                                                                                                                                                                                                                                                                                                                                                                                                                                                                                           |
| Tile Size                 | 1'-4" x 1'-4" (40.6 x 40.6 cm)                                                                                                                                                                                                                                                                                                                                                                                                                                                                                                   |
| Thickness                 | 1 1/2 in (38.1 mm)                                                                                                                                                                                                                                                                                                                                                                                                                                                                                                               |
| Thickness Tolerance       | ±1/16 in (2 mm)                                                                                                                                                                                                                                                                                                                                                                                                                                                                                                                  |
| Color Options             | 1-Color or 2-Color per wall                                                                                                                                                                                                                                                                                                                                                                                                                                                                                                      |
| Custom                    | 3-Color or more per wall is available and must be quoted                                                                                                                                                                                                                                                                                                                                                                                                                                                                         |
| Durability                | Contract or residential                                                                                                                                                                                                                                                                                                                                                                                                                                                                                                          |
| Lead Time                 | Made to order and certain lead times will apply                                                                                                                                                                                                                                                                                                                                                                                                                                                                                  |
| Installation              | Install in the pattern as specified and attach to a wall surface using a heavy-duty construction adhesive. Only Turn C (flat) tiles may be trimmed to size with a utility knife. Refer to Turn Installation Instructions for complete guidance.                                                                                                                                                                                                                                                                                  |
| Maintenance               | Vacuum occasionally to remove general air-borne debris. Should soiling occur, spot clean with mild soap and lukewarm water. Avoid aggressive rubbing as this can continue the felting process and change the surface appearance of the felt. Refer to 100% Wool Design Felt Maintenance + Cleaning for detailed care instructions.                                                                                                                                                                                               |
| Variation                 | Wool felt is a natural material and color variation and inclusions of natural fiber on the surface are evidence of the 100% natural origin of the material. Product color is only indicative, as it is not possible to assure consistency of color in a natural product due to the natural color of raw wool and absorption of dyes. Color matching cannot be guaranteed on shipments and variation will be more pronounced beyond the normal commercial range.                                                                  |
| Environmental             | 100% Wool Design Felt is 100% biodegradable/compostable and Akustika 10 contains minimum 60% post-consumer recycled content and is 100% recyclable Contains no formaldehyde, 100% VOC free, no chemical irritants, and free of harmful substances 100% Wool Design Felt and Akustika 10 contribute to LEED© Download Declare Label Living Building Challenge Criteria Compliant Oeko-Tex© Standard 100 Certified Product Class II (100% Wool Design Felt + Akustika 10 Substrate) Meets VOC test limits for the CDPH v1.2 method |
| Acoustics                 | ASTM C 423: NRC – 0.80, SAA – 0.78                                                                                                                                                                                                                                                                                                                                                                                                                                                                                               |
| Colorfastness to Light    | Class 4–5 (40 hours)                                                                                                                                                                                                                                                                                                                                                                                                                                                                                                             |
| Colorfastness to Crocking | Class 3-4 (wet), Class 4-5 (dry)                                                                                                                                                                                                                                                                                                                                                                                                                                                                                                 |
| Flammability              | Test reports available upon request                                                                                                                                                                                                                                                                                                                                                                                                                                                                                              |
| •••••                     | •                                                                                                                                                                                                                                                                                                                                                                                                                                                                                                                                |