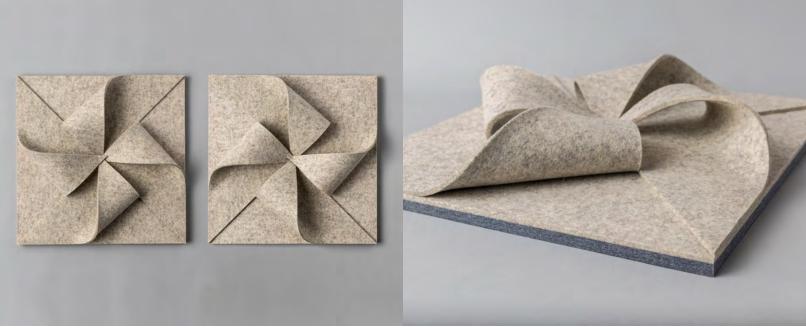

## Fanciful Folds of Felt

The handcrafted folds of thick wool felt create soft three-dimensional forms.

## Go All the Way

Turn comes in an optional flat tile to allow wall-to-wall installations.