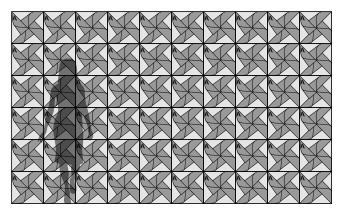

## Soft + Subtle or Big + Bold

Go 1-Color or 2-Colors per wall (and tile) to keep it soft and subtle or add some oomph.

## **Oodles and Oodles of Colors**

With over ninety colors to choose from and up to two colors per tile, the sky's the limit.

"We, as designers, have a responsibility to challenge every new product we make in a world that abounds with things: Does it have character? Does it tell a story? Does it have the force to crave its own place among existing objects?"