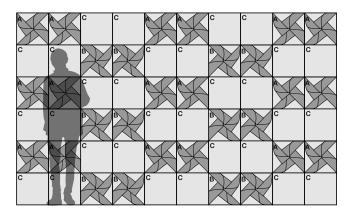

Turn takes playful patterning for a spin.

Inspired by the classic spinning pinwheel, Turn is an acoustic wall tile with folds of thick felt gathered to meet in the center. Two mirrored folded designs and a flat accent tile rotate and repeat seamlessly to deliver serious sound-absorbing oomph. These tiles provide whimsical patterning that puts a playful, three-dimensional spin on ordinary wallcovering.

## Fanciful Folds of Felt

The handcrafted folds of thick wool felt create soft three-dimensional forms.

## Go All the Way

Turn comes in an optional flat tile to allow wall-to-wall installations.