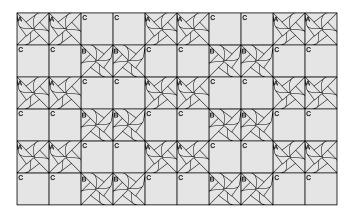

- Mia Cullin, designer of Turn

**Exploded Axonometric** 

1-Color Pattern 1

Code: FF-TURN-001

2-Color Pattern 1

Code: FF-TURN-002

1-Color Pattern 2

\* Indicates module is rotated 180° Code: FF-TURN-003

2-Color Pattern 2

\* Indicates module is rotated 180° Code: FF-TURN-004

1-Color Pattern 3

Code: FF-TURN-005

2-Color Pattern 3

Code: FF-TURN-006

Patterns are shown as suggested installations and may be configured with any combination of FilzFelt colors