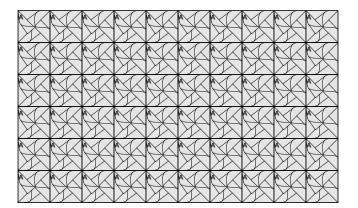

Turn takes playful patterning for a spin.

Inspired by the classic spinning pinwheel, Turn is an acoustic wall tile with folds of thick felt gathered to meet in the center. Two mirrored folded designs and a flat accent tile rotate and repeat seamlessly to deliver serious sound-absorbing oomph. These tiles provide whimsical patterning that puts a playful, three-dimensional spin on ordinary wallcovering.

## Fanciful Folds of Felt

The handcrafted folds of thick wool felt create soft three-dimensional forms.