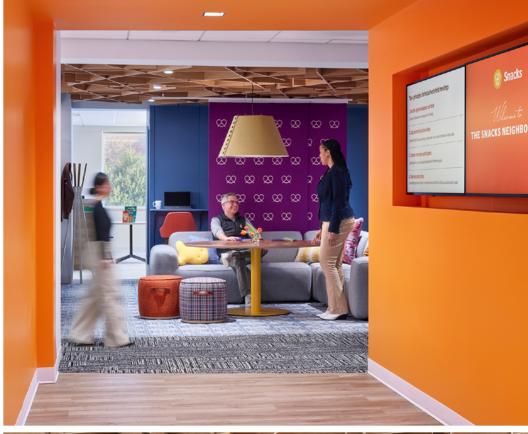

540 Ozean, 550 Ocker

Photographer Jeffrey Totaro

Throughout the offices at Campbell's, color and custom hanging panels punctuate communal areas, shared workspaces, and meeting rooms with playful nods to the products (and snacks!) that Campbell's is most known for. Chips, pretzels, and the brand's iconic goldfish are sprinkled throughout the office through custom-cut hanging panels in a wide range of hues that add pops of color in a fun and collaborative environment. In private meeting rooms, wool felt lines the walls in saturated colors that play up the office's lively atmosphere while creating quiet, cozy spaces for head-down work.