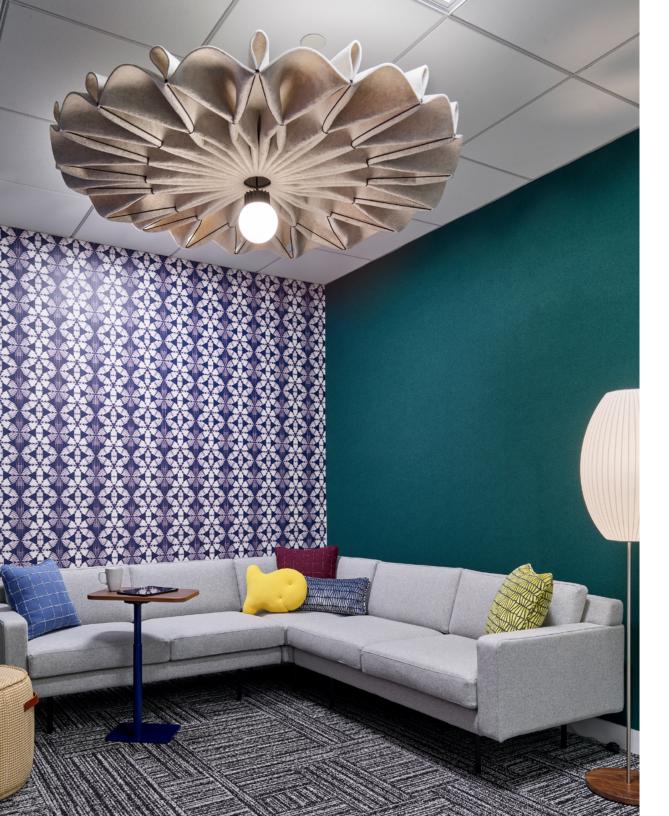

540 Ozean, 550 Ocker

Photographer Jeffrey Totaro

Throughout the offices at Campbell's, color and custom hanging panels punctuate communal areas, shared workspaces, and meeting rooms with playful nods to the products (and snacks!) that Campbell's is most known for. Chips, pretzels, and the brand's iconic goldfish are sprinkled throughout the office through custom-cut hanging panels in a wide range of hues that add pops of color in a fun and collaborative environment. In private meeting rooms, wool felt lines the walls in saturated colors that play up the office's lively atmosphere while creating quiet, cozy spaces for head-down work.

Designed by architectural and design firm Jacobs, Campbell's offices exemplify the team's approach to sustainability. Natural materials, including our 100% Wool Design Felt, reaffirm the firm's commitment to creating a positive impact through every solution they provide their clients.