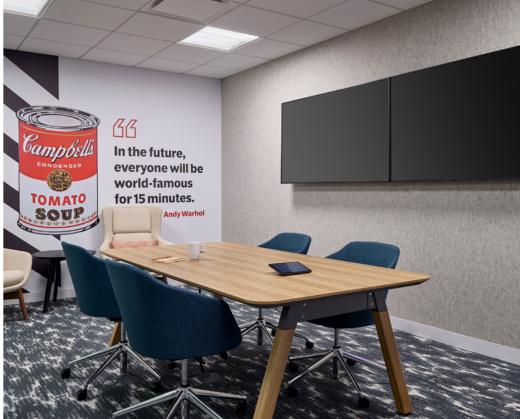

540 Ozean, 550 Ocker

Photographer Jeffrey Totaro

Throughout the offices at Campbell's, color and custom hanging panels punctuate communal areas, shared workspaces, and meeting rooms with playful nods to the products (and snacks!) that Campbell's is most known for. Chips, pretzels, and the brand's iconic goldfish are sprinkled throughout the office through custom-cut hanging panels in a wide range of hues that add pops of color in a fun and collaborative environment. In private meeting rooms, wool felt lines the walls in saturated colors that play up the office's lively atmosphere while creating quiet, cozy spaces for head-down work.