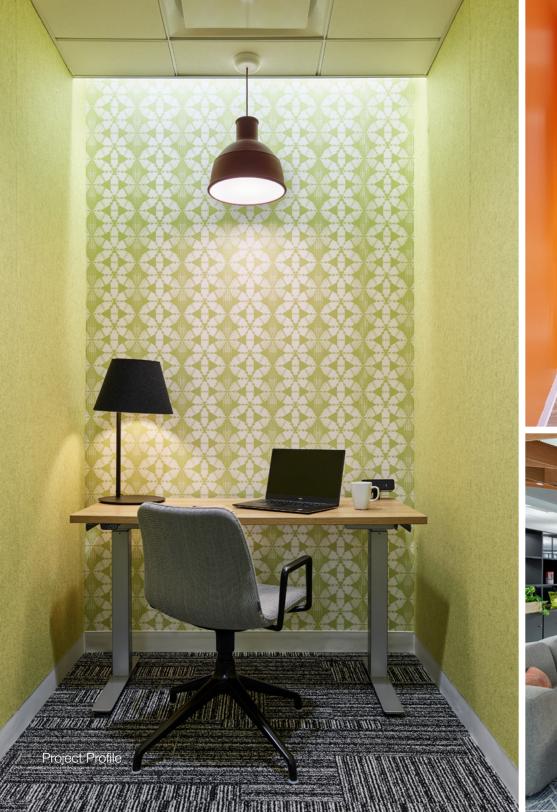

540 Ozean, 550 Ocker

Photographer Jeffrey Totaro

Throughout the offices at Campbell's, color and custom hanging panels punctuate communal areas, shared workspaces, and meeting rooms with playful nods to the products (and snacks!) that Campbell's is most known for. Chips, pretzels, and the brand's iconic goldfish are sprinkled throughout the office through custom-cut hanging panels in a wide range of hues that add pops of color in a fun and collaborative environment. In private meeting rooms, wool felt lines the walls in saturated colors that play up the office's lively atmosphere while creating quiet, cozy spaces for head-down work.

Designed by architectural and design firm Jacobs, Campbell's offices exemplify the team's approach to sustainability. Natural materials, including our 100% Wool Design Felt, reaffirm the firm's commitment to creating a positive impact through every solution they provide their clients.