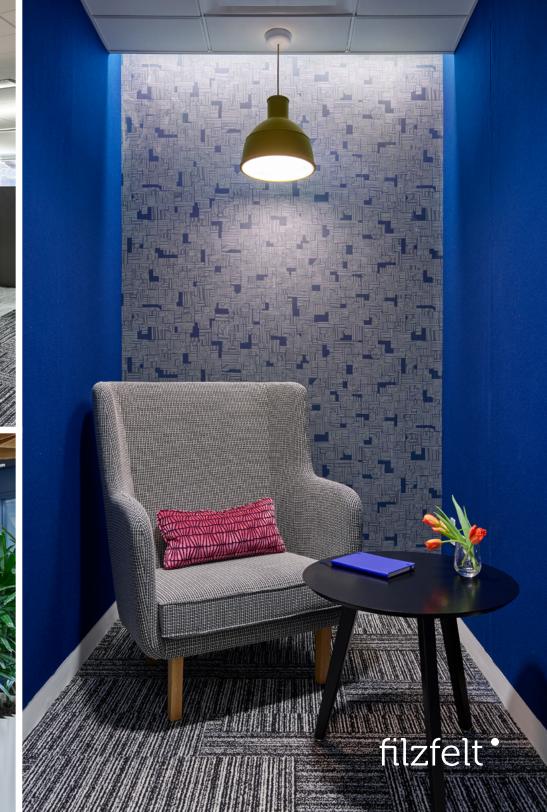

540 Ozean, 550 Ocker

Photographer Jeffrey Totaro

Throughout the offices at Campbell's, color and custom hanging panels punctuate communal areas, shared workspaces, and meeting rooms with playful nods to the products (and snacks!) that Campbell's is most known for. Chips, pretzels, and the brand's iconic goldfish are sprinkled throughout the office through custom-cut hanging panels in a wide range of hues that add pops of color in a fun and collaborative environment. In private meeting rooms, wool felt lines the walls in saturated colors that play up the office's lively atmosphere while creating quiet, cozy spaces for head-down work.