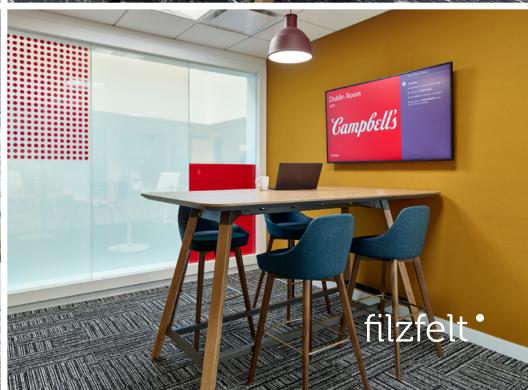

540 Ozean, 550 Ocker

Photographer Jeffrey Totaro

Throughout the offices at Campbell's, color and custom hanging panels punctuate communal areas, shared workspaces, and meeting rooms with playful nods to the products (and snacks!) that Campbell's is most known for. Chips, pretzels, and the brand's iconic goldfish are sprinkled throughout the office through custom-cut hanging panels in a wide range of hues that add pops of color in a fun and collaborative environment. In private meeting rooms, wool felt lines the walls in saturated colors that play up the office's lively atmosphere while creating quiet, cozy spaces for head-down work.