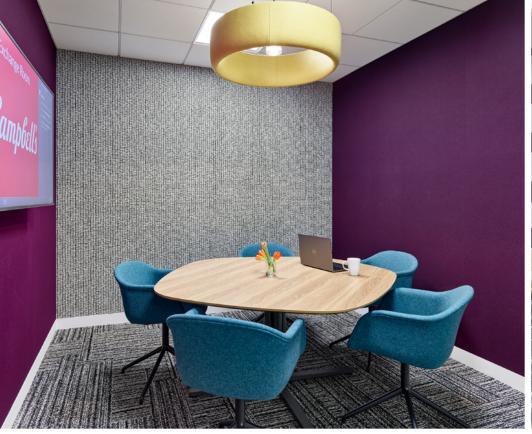

540 Ozean, 550 Ocker

Photographer Jeffrey Totaro

Throughout the offices at Campbell's, color and custom hanging panels punctuate communal areas, shared workspaces, and meeting rooms with playful nods to the products (and snacks!) that Campbell's is most known for. Chips, pretzels, and the brand's iconic goldfish are sprinkled throughout the office through custom-cut hanging panels in a wide range of hues that add pops of color in a fun and collaborative environment. In private meeting rooms, wool felt lines the walls in saturated colors that play up the office's lively atmosphere while creating quiet, cozy spaces for head-down work.