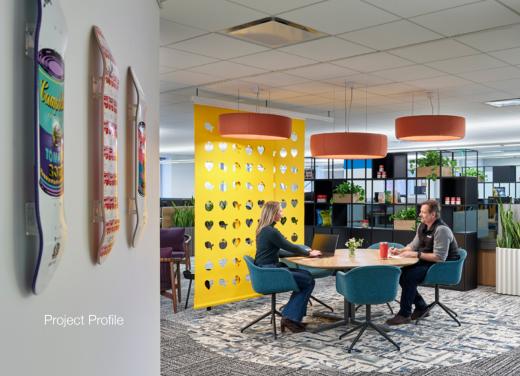

540 Ozean, 550 Ocker

Photographer Jeffrey Totaro

Throughout the offices at Campbell's, color and custom hanging panels punctuate communal areas, shared workspaces, and meeting rooms with playful nods to the products (and snacks!) that Campbell's is most known for. Chips, pretzels, and the brand's iconic goldfish are sprinkled throughout the office through custom-cut hanging panels in a wide range of hues that add pops of color in a fun and collaborative environment. In private meeting rooms, wool felt lines the walls in saturated colors that play up the office's lively atmosphere while creating quiet, cozy spaces for head-down work.