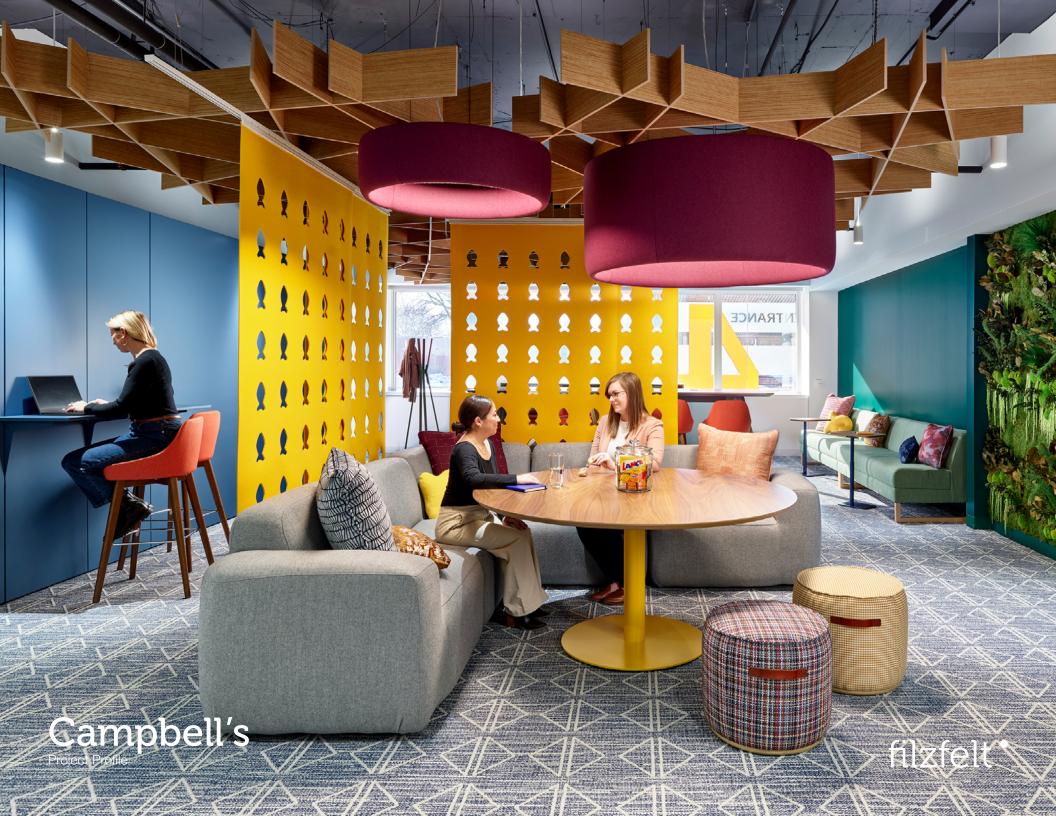

## Campbell's

Specifier Jacobs

Location Philadelphia PA

3mm Wool Design Felt, Custom Hanging Panels, Plectere Align **Product** 

**Felt Colors** 

100, WollWeiß, 108 Zitrone, 124 Gelb, 150 Weiß, 170 Asche, 203 Vanille, 215 Meer, 255 Flieder, 435 Smaragd, 437 Aubergine,

540 Ozean, 550 Ocker

Photographer Jeffrey Totaro

Throughout the offices at Campbell's, color and custom hanging panels punctuate communal areas, shared workspaces, and meeting rooms with playful nods to the products (and snacks!) that Campbell's is most known for. Chips, pretzels, and the brand's iconic goldfish are sprinkled throughout the office through custom-cut hanging panels in a wide range of hues that add pops of color in a fun and collaborative environment. In private meeting rooms, wool felt lines the walls in saturated colors that play up the office's lively atmosphere while creating quiet, cozy spaces for head-down work.

Designed by architectural and design firm Jacobs, Campbell's offices exemplify the team's approach to sustainability. Natural materials, including our 100% Wool Design Felt, reaffirm the firm's commitment to creating a positive impact through every solution they provide their clients.