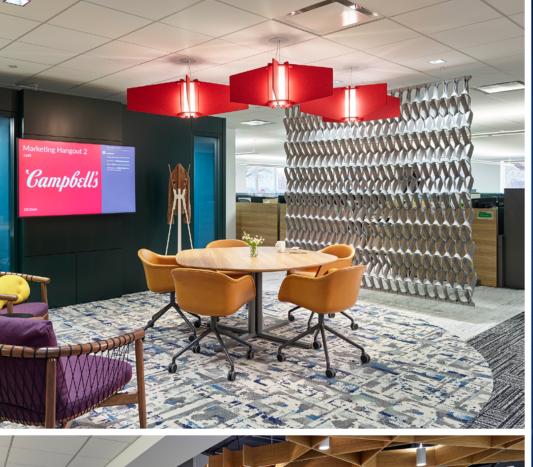

## Campbell's

Specifier Jacobs

Location Philadelphia PA

3mm Wool Design Felt, Custom Hanging Panels, Plectere Align **Product** 

**Felt Colors** 

100, WollWeiß, 108 Zitrone, 124 Gelb, 150 Weiß, 170 Asche, 203 Vanille, 215 Meer, 255 Flieder, 435 Smaragd, 437 Aubergine,

540 Ozean, 550 Ocker

Photographer Jeffrey Totaro

Throughout the offices at Campbell's, color and custom hanging panels punctuate communal areas, shared workspaces, and meeting rooms with playful nods to the products (and snacks!) that Campbell's is most known for. Chips, pretzels, and the brand's iconic goldfish are sprinkled throughout the office through custom-cut hanging panels in a wide range of hues that add pops of color in a fun and collaborative environment. In private meeting rooms, wool felt lines the walls in saturated colors that play up the office's lively atmosphere while creating quiet, cozy spaces for head-down work.