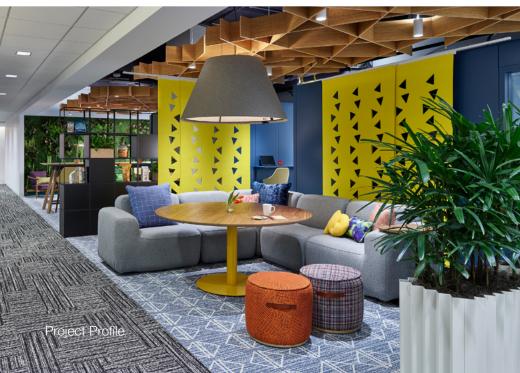

## Campbell's

Specifier Jacobs

Location Philadelphia PA

3mm Wool Design Felt, Custom Hanging Panels, Plectere Align **Product** 

**Felt Colors** 

100, WollWeiß, 108 Zitrone, 124 Gelb, 150 Weiß, 170 Asche, 203 Vanille, 215 Meer, 255 Flieder, 435 Smaragd, 437 Aubergine,

540 Ozean, 550 Ocker

Photographer Jeffrey Totaro

Throughout the offices at Campbell's, color and custom hanging panels punctuate communal areas, shared workspaces, and meeting rooms with playful nods to the products (and snacks!) that Campbell's is most known for. Chips, pretzels, and the brand's iconic goldfish are sprinkled throughout the office through custom-cut hanging panels in a wide range of hues that add pops of color in a fun and collaborative environment. In private meeting rooms, wool felt lines the walls in saturated colors that play up the office's lively atmosphere while creating quiet, cozy spaces for head-down work.