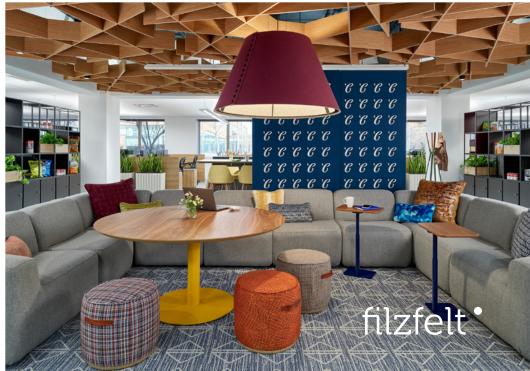

540 Ozean, 550 Ocker

Photographer Jeffrey Totaro

Throughout the offices at Campbell's, color and custom hanging panels punctuate communal areas, shared workspaces, and meeting rooms with playful nods to the products (and snacks!) that Campbell's is most known for. Chips, pretzels, and the brand's iconic goldfish are sprinkled throughout the office through custom-cut hanging panels in a wide range of hues that add pops of color in a fun and collaborative environment. In private meeting rooms, wool felt lines the walls in saturated colors that play up the office's lively atmosphere while creating quiet, cozy spaces for head-down work.