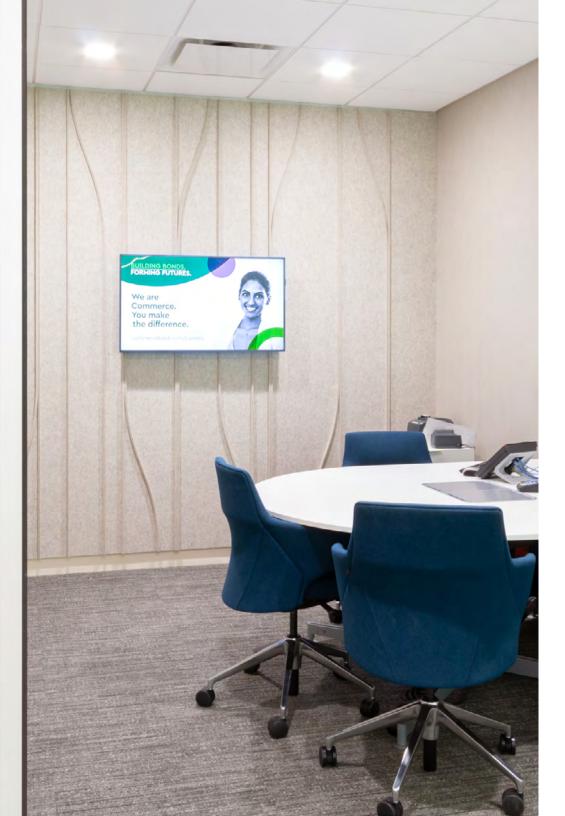

## Commerce Bank

**Specifier** V Three Studios

**Location** St. Louis MO

**Product** Rain

Felt Color 150 Weiß

For the Clayton Branch of Commerce Bank, V Three Studios designed and modernized the space to align with Commerce's new banking approach that focuses on personalized customer interaction while maintaining a space that is open and inviting. In a series of private meeting rooms, Rain lines the walls providing a sound-softening backdrop to maintain acoustic privacy while the 100% Wool Design Felt in 150 Weiß allows the small spaces to feel light and open.