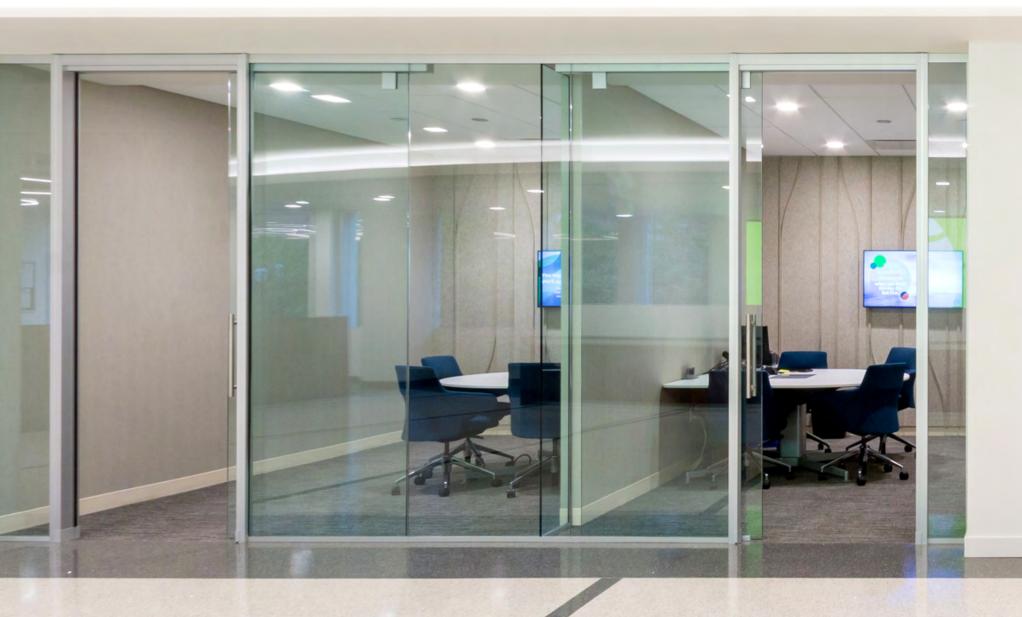

## Commerce Bank

**Specifier** V Three Studios

**Location** St. Louis MO

**Product** Rain

Felt Color 150 Weiß

For the Clayton Branch of Commerce Bank, V Three Studios designed and modernized the space to align with Commerce's new banking approach that focuses on personalized customer interaction while maintaining a space that is open and inviting. In a series of private meeting rooms, Rain lines the walls providing a sound-softening backdrop to maintain acoustic privacy while the 100% Wool Design Felt in 150 Weiß allows the small spaces to feel light and open.