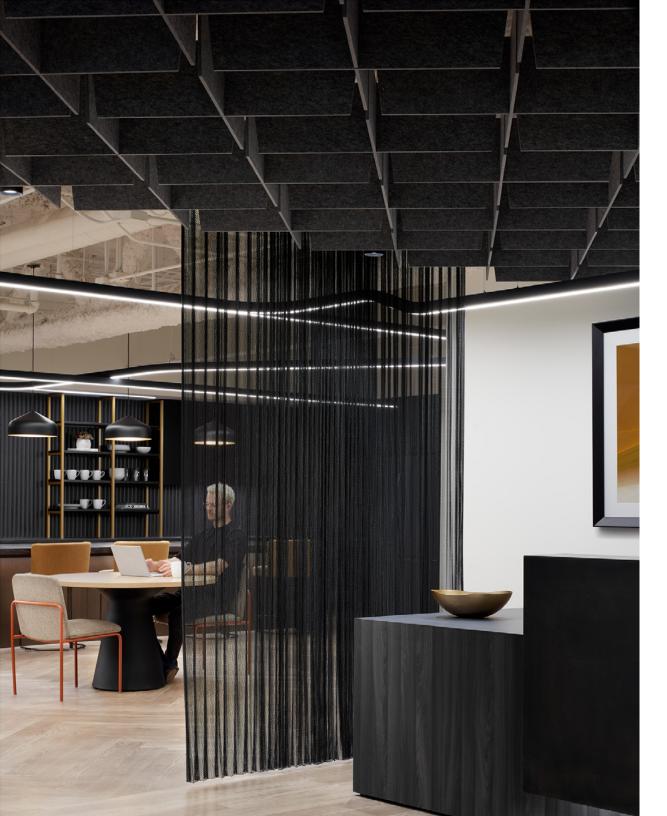

## Confidential Financial

Specifier Whitney
Location Chicago IL
Product ARO Grid 1
Felt Colors 03 Dark Grey
Photographer Whitney

At the offices of a financial firm in Chicago, a perfect balance of light and dark tones and mixed materials creates a uniquely inviting space that feels both open and intimate. Upon entry, ARO Grid 1 in a rich, moody grey substrate pulls double duty. The graphic angles play with light and shadow, drawing the eye to the dynamic patterning overhead while the installation works its sound-softening magic in a bustling workspace. The rich and textured tones of the substrate in 03 Dark Grey complement the surfaces, materials, and upholstery that line the adjacent spaces.