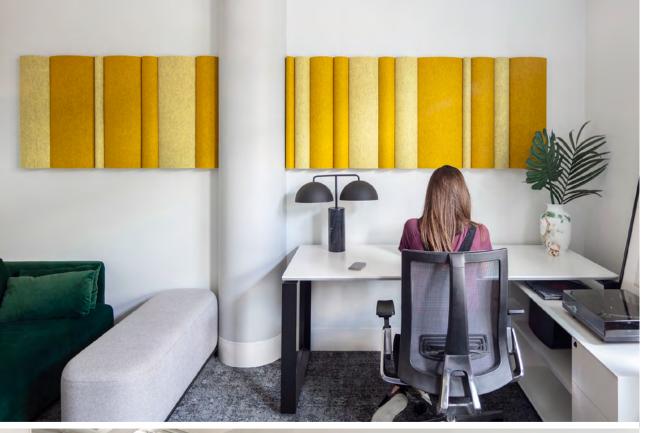

## Cubert

Specifier X-Designs

Location Toronto, Canada **Products** ARO Plank 1

150 Weiß, 170 Asche, 175 Graphit, 203 Vanille, 274 Senf, 312 Lagune, 423 Hellgrau **Felt Colors** 

Photographer Arnaud Marthouret

For the team at X-Design, a Canadian interior design and project management firm, re-imagining what built spaces can do and how people can thrive within them is core to their mission – an approach exemplified at the offices at Cubert. ARO Plank 1 lines the walls of private offices and meeting rooms to modernize existing office spaces to reflect the company culture. Floating installations in bright pops of saturated color and full wall installations in subtle, relaxing colorways bring visual interest around the office while helping to lower the volume in collaborative spaces.