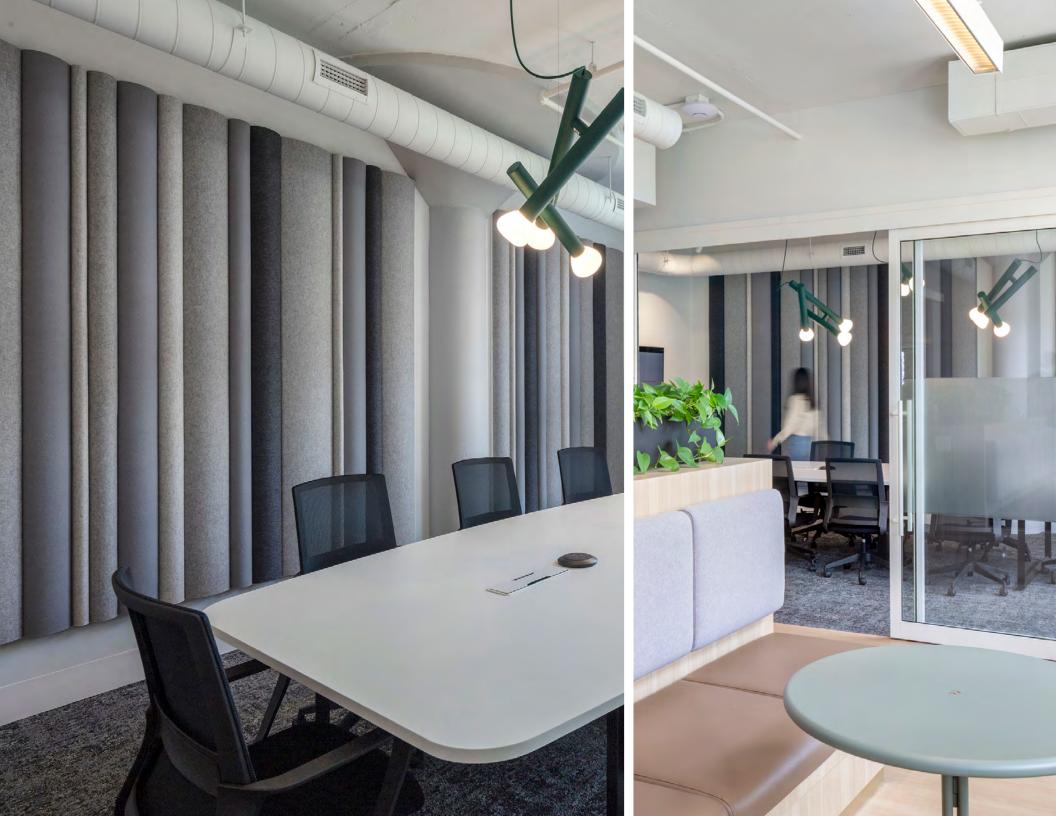

## Cubert

Specifier X-Designs

Location Toronto, Canada **Products** ARO Plank 1

150 Weiß, 170 Asche, 175 Graphit, 203 Vanille, 274 Senf, 312 Lagune, 423 Hellgrau **Felt Colors** 

Photographer Arnaud Marthouret

For the team at X-Design, a Canadian interior design and project management firm, re-imagining what built spaces can do and how people can thrive within them is core to their mission – an approach exemplified at the offices at Cubert. ARO Plank 1 lines the walls of private offices and meeting rooms to modernize existing office spaces to reflect the company culture. Floating installations in bright pops of saturated color and full wall installations in subtle, relaxing colorways bring visual interest around the office while helping to lower the volume in collaborative spaces.