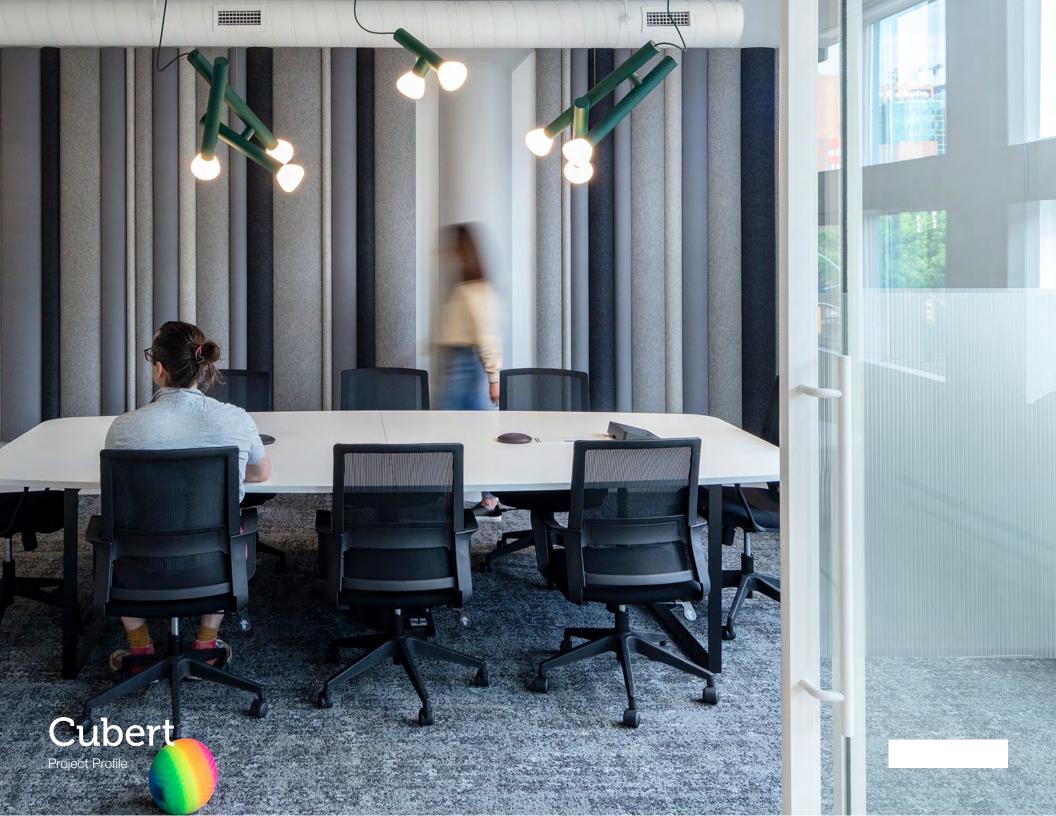

## Cubert

Specifier X-Designs

Location Toronto, Canada **Products** ARO Plank 1

150 Weiß, 170 Asche, 175 Graphit, 203 Vanille, 274 Senf, 312 Lagune, 423 Hellgrau **Felt Colors** 

Photographer Arnaud Marthouret

For the team at X-Design, a Canadian interior design and project management firm, re-imagining what built spaces can do and how people can thrive within them is core to their mission – an approach exemplified at the offices at Cubert. ARO Plank 1 lines the walls of private offices and meeting rooms to modernize existing office spaces to reflect the company culture. Floating installations in bright pops of saturated color and full wall installations in subtle, relaxing colorways bring visual interest around the office while helping to lower the volume in collaborative spaces.