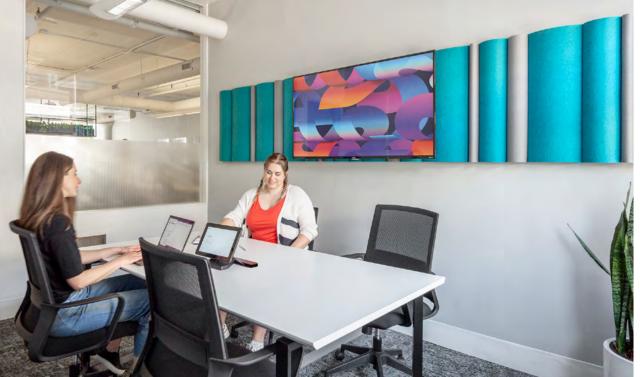

## Cubert

Specifier X-Designs

Location Toronto, Canada **Products** ARO Plank 1

150 Weiß, 170 Asche, 175 Graphit, 203 Vanille, 274 Senf, 312 Lagune, 423 Hellgrau **Felt Colors** 

Photographer Arnaud Marthouret

For the team at X-Design, a Canadian interior design and project management firm, re-imagining what built spaces can do and how people can thrive within them is core to their mission – an approach exemplified at the offices at Cubert. ARO Plank 1 lines the walls of private offices and meeting rooms to modernize existing office spaces to reflect the company culture. Floating installations in bright pops of saturated color and full wall installations in subtle, relaxing colorways bring visual interest around the office while helping to lower the volume in collaborative spaces.