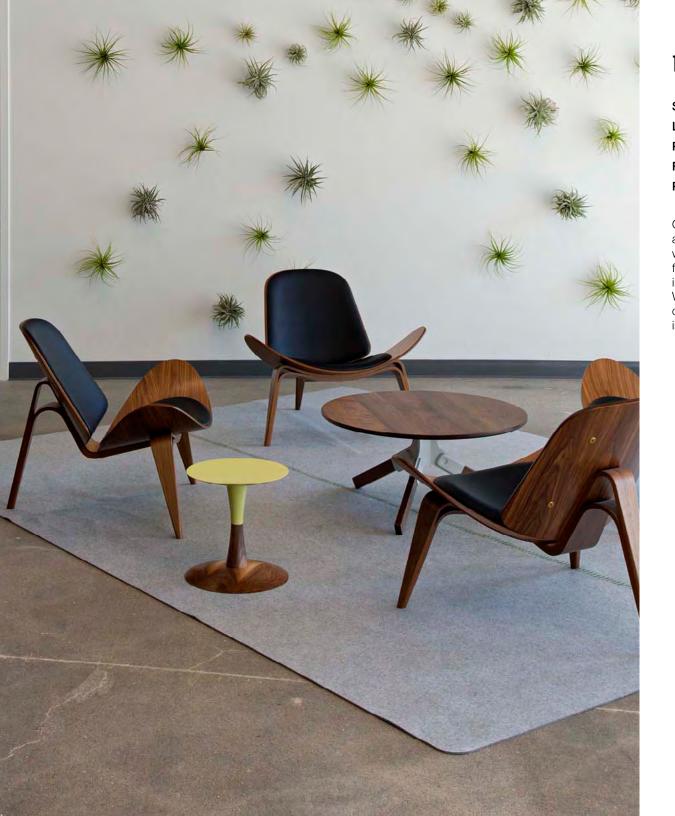

## Evernote

| Specifier    | Studio O+A            |
|--------------|-----------------------|
| Location     | Redwood City CA       |
| Product      | Custom Floor Covering |
| Felt Color   | 170 Asche             |
| Photographer | Jasper Sanidad        |

Grounding a group of seating adjacent to a coffee and break area (complete with donut bar!), a custom felt floor covering with hand stitching seems right at home with the eclectic wood furnishings. At Evernote's Redwood City offices, the design intent is to foster informal collaboration and casual interactions. With informal finishes and furnishings including concrete floors, chalkboard paint, and eclectic lounge seating, natural wool felt is just the right fit.