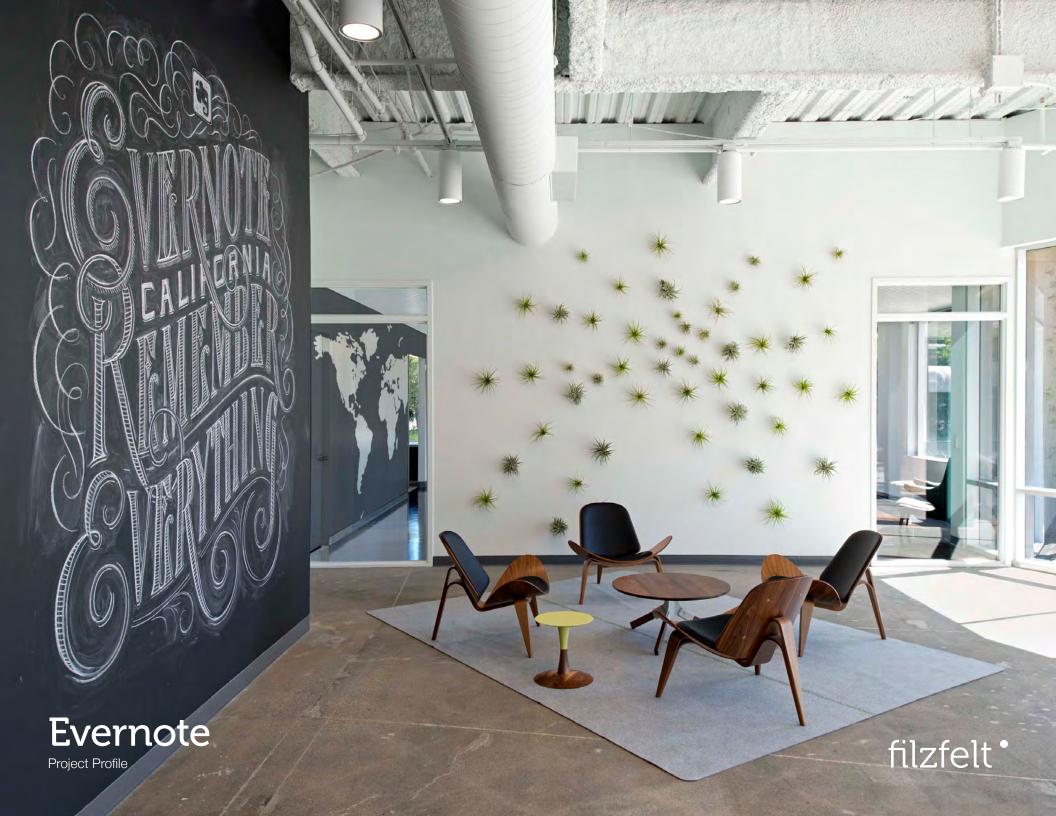

## Evernote

| Specifier    | Studio O+A            |
|--------------|-----------------------|
| Location     | Redwood City CA       |
| Product      | Custom Floor Covering |
| Felt Color   | 170 Asche             |
| Photographer | Jasper Sanidad        |

Grounding a group of seating adjacent to a coffee and break area (complete with donut bar!), a custom felt floor covering with hand stitching seems right at home with the eclectic wood furnishings. At Evernote's Redwood City offices, the design intent is to foster informal collaboration and casual interactions. With informal finishes and furnishings including concrete floors, chalkboard paint, and eclectic lounge seating, natural wool felt is just the right fit.