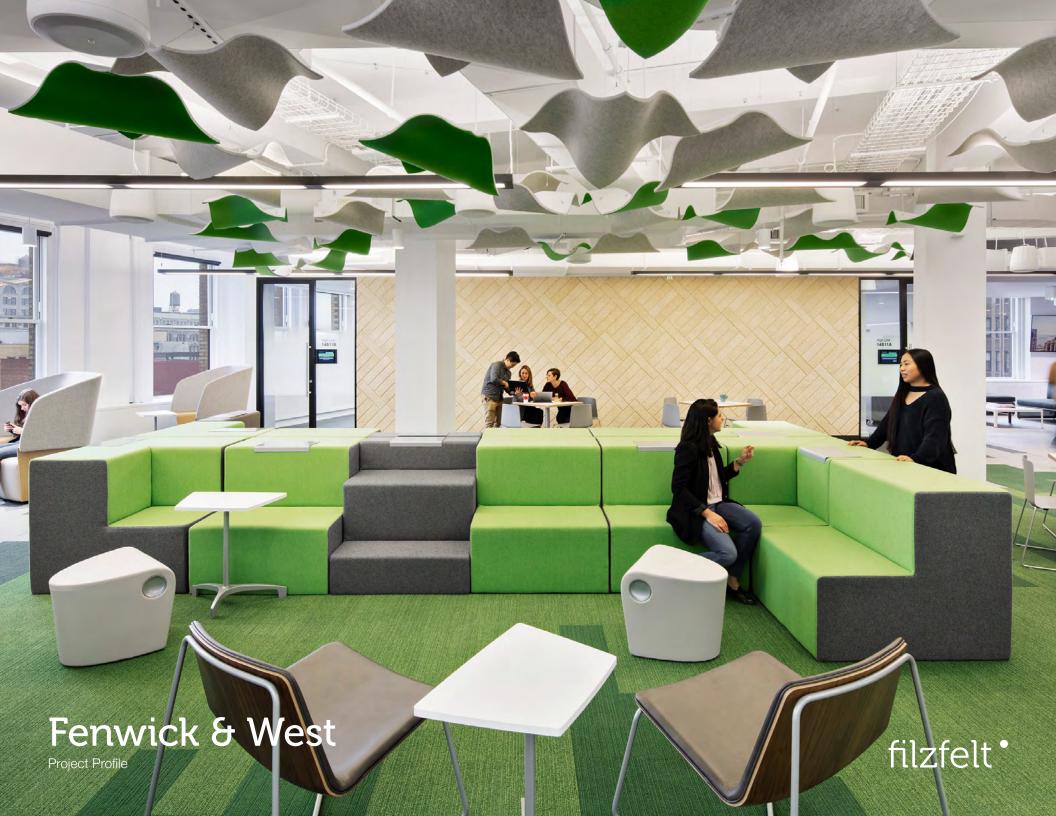

## Fenwick & West

**Specifier** Huntsman Architectural Group

Location New York NY
Products Rain + Wing

Felt Colors 160 Beige, 175 Graphit, 732 Farn

**Photographer** Ines Leong / L-INES Photo

At Fenwick & West, a national law firm specializing in technology and life sciences, their Manhattan outpost in the historic Chelsea neighborhood pays homage to the city's urban parks and green spaces. Wing is installed to mimic a tree canopy in the town hall-style square at the center of the office. These whimsical acoustic clouds provide significant sound absorption overhead while bucking the acoustic baffle status quo. A series of sleek meeting rooms feature a decidedly darker color palette with Rain acoustic wall panels in a rich charcoal grey to anchor the room. These highly customizable panels allow technology to seamlessly integrate and install without any fuss using standard Z-Clips.