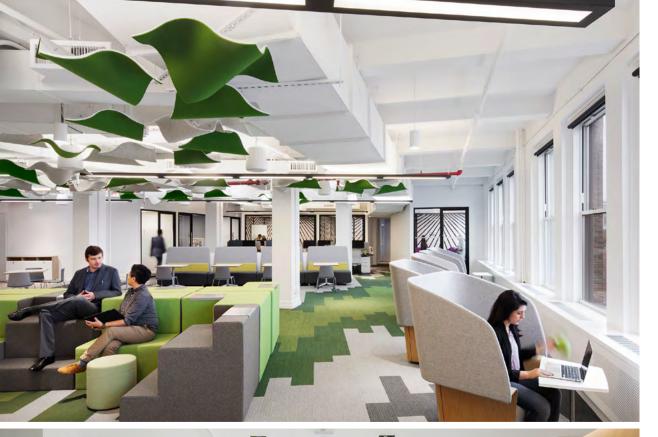

## Fenwick & West

**Specifier** Huntsman Architectural Group

Location New York NY
Products Rain + Wing

Felt Colors 160 Beige, 175 Graphit, 732 Farn

**Photographer** Ines Leong / L-INES Photo

At Fenwick & West, a national law firm specializing in technology and life sciences, their Manhattan outpost in the historic Chelsea neighborhood pays homage to the city's urban parks and green spaces. Wing is installed to mimic a tree canopy in the town hall-style square at the center of the office. These whimsical acoustic clouds provide significant sound absorption overhead while bucking the acoustic baffle status quo. A series of sleek meeting rooms feature a decidedly darker color palette with Rain acoustic wall panels in a rich charcoal grey to anchor the room. These highly customizable panels allow technology to seamlessly integrate and install without any fuss using standard Z-Clips.