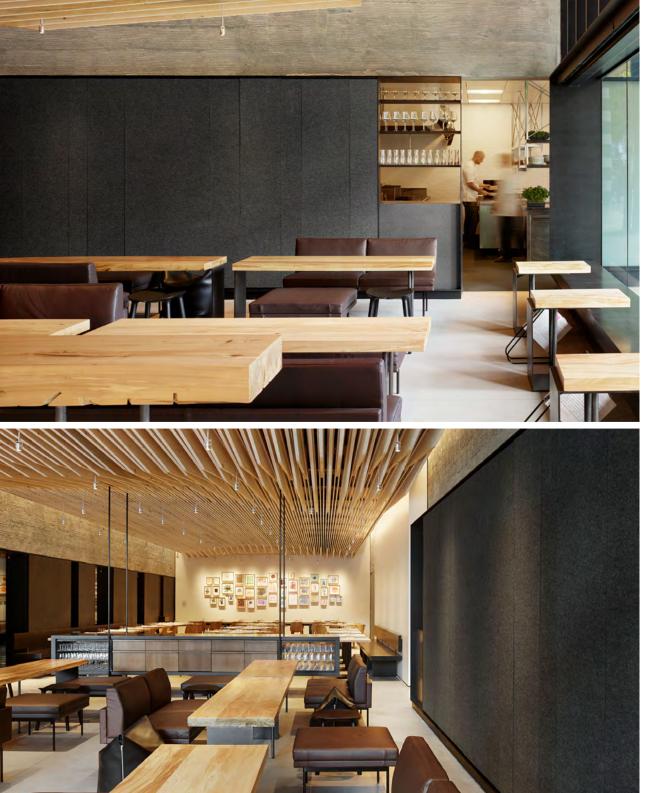

## In Situ

| Specifier    | Aidlin Darling Design |
|--------------|-----------------------|
| Location     | San Francisco CA      |
| Product      | Akustika 10 Wall      |
| Felt Color   | 175 Graphit           |
| Photographer | Matthew Millman       |

At the San Francisco Museum of Modern Art restaurant, Akustika 10 Wall panels in charcoal felt cover the walls to soak up sound in a space that reimagines museum dining. The dining room is intentionally left partially raw and exposed with floating white art walls accented by steel aperture screens and Akustika 10 Wall panels which line the perimeter and pathways. The Akustika panels at various widths create a pattern of vertical seams to echo the steel screens and provide expanses of soft, all-natural wool.