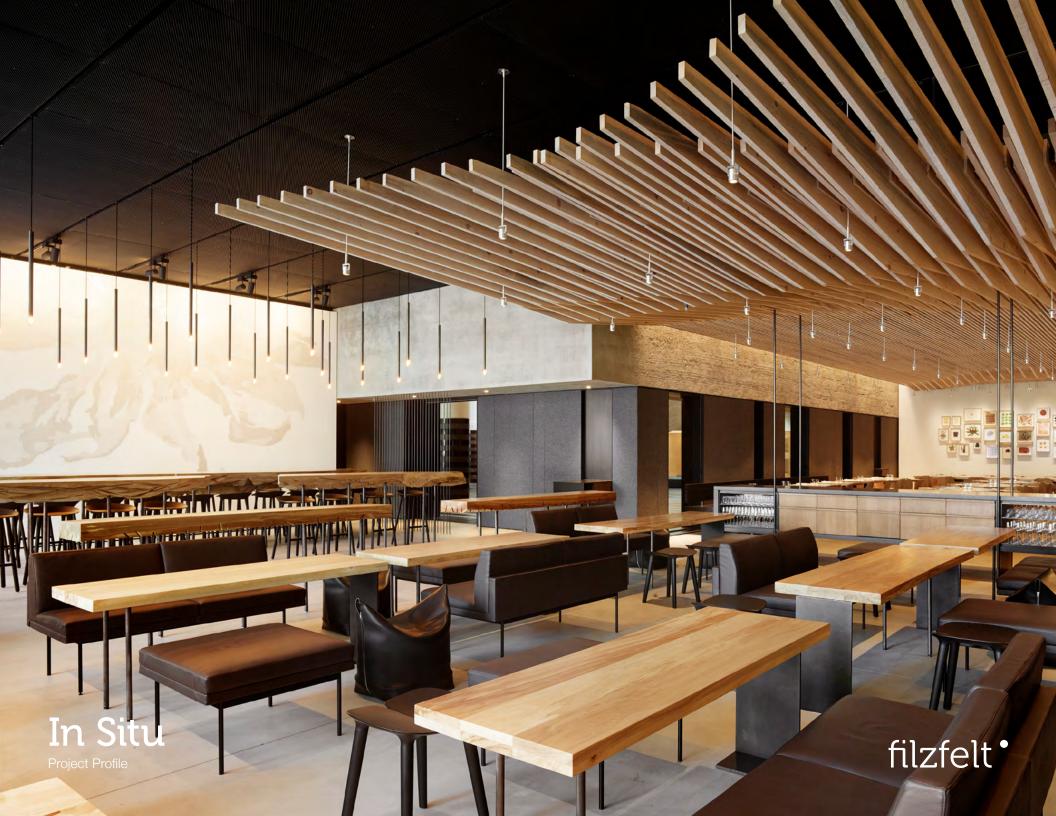

## In Situ

| Specifier    | Aidlin Darling Design |
|--------------|-----------------------|
| Location     | San Francisco CA      |
| Product      | Akustika 10 Wall      |
| Felt Color   | 175 Graphit           |
| Photographer | Matthew Millman       |

At the San Francisco Museum of Modern Art restaurant, Akustika 10 Wall panels in charcoal felt cover the walls to soak up sound in a space that reimagines museum dining. The dining room is intentionally left partially raw and exposed with floating white art walls accented by steel aperture screens and Akustika 10 Wall panels which line the perimeter and pathways. The Akustika panels at various widths create a pattern of vertical seams to echo the steel screens and provide expanses of soft, all-natural wool.