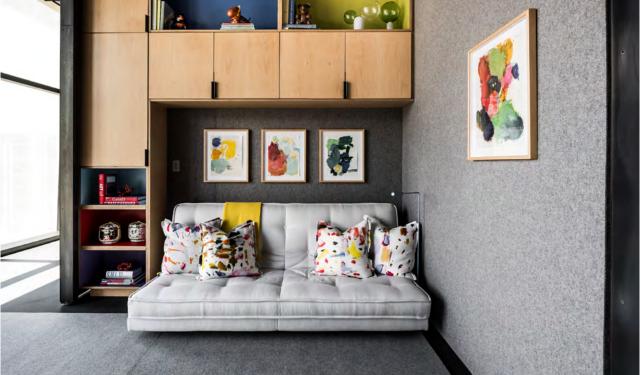

Photographer Robert Yu

At the Park & Pearl Residence in the Arts District of Dallas, the space includes hard surfaces aplenty including exposed ceilings, concrete, and cold rolled steel. Given these industrial finishes, the textiles provide some needed warmth and textural oomph. 100% Wool Design Felt covers the wall of two bedrooms in two rich, natural greys. To complement the walls, Custom Floor Coverings in the same natural wool hue feature hand stitching and built-in custom millwork bunk beds include custom felt bins in two grey shades and an unexpected pop of orange.