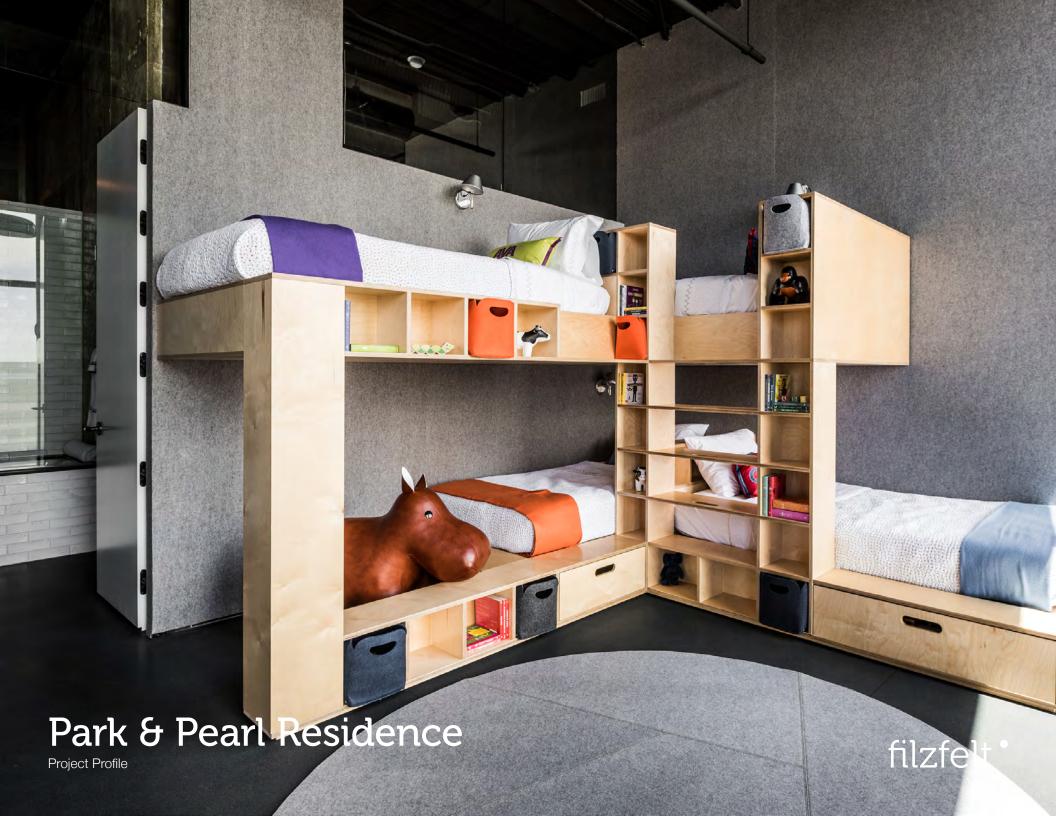

## Park & Pearl Residence

Emily Summers Design Associates Specifier

Location Dallas TX

**Products** 

3mm Wool Design Felt, Custom Floor Coverings, Custom Bins

170 Asche, 173 Mango, 200 Natur, 300 Anthrazit **Felt Colors** 

Photographer Robert Yu

At the Park & Pearl Residence in the Arts District of Dallas, the space includes hard surfaces aplenty including exposed ceilings, concrete, and cold rolled steel. Given these industrial finishes, the textiles provide some needed warmth and textural oomph. 100% Wool Design Felt covers the wall of two bedrooms in two rich, natural greys. To complement the walls, Custom Floor Coverings in the same natural wool hue feature hand stitching and built-in custom millwork bunk beds include custom felt bins in two grey shades and an unexpected pop of orange.