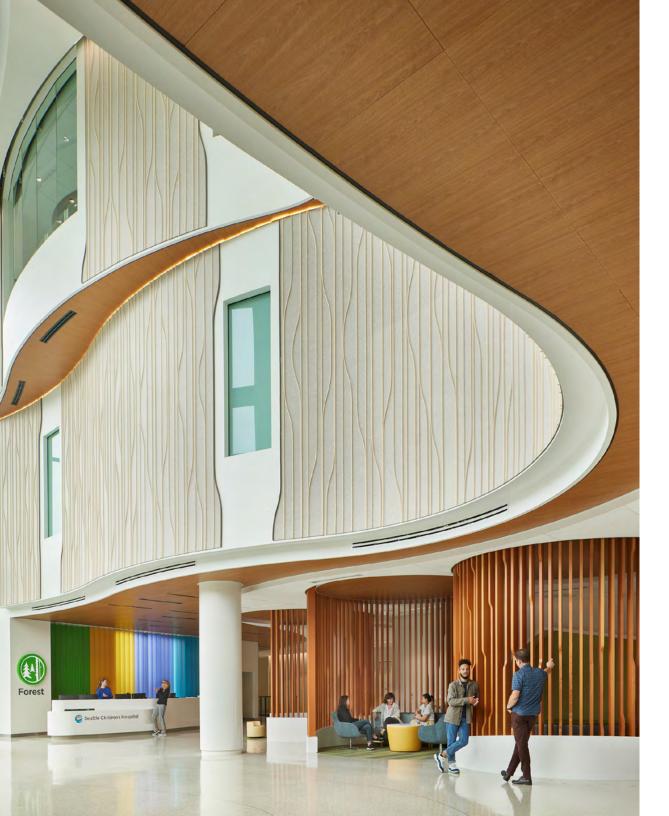

At Seattle Children's Hospital, ZGF Architects made it their mission to balance the delicate needs of patients and care teams in a transformative care setting. The result is a series of calming spaces for both patients and care teams and dedicated areas for rest and respite so that the staff can recharge.

At the hospital's new entrance, the eight-story facility opens to a soft and flowing interior feature wall with a towering installation of Rain panels in a calming palette of soft and natural whites. To add definition to the edges, End-of-Run Trim in a deep taupe highlights the meandering panel edges. Rain's playful curves and soothing streams provide sound softening while setting the scene for the support of patients and their families during every phase of care.