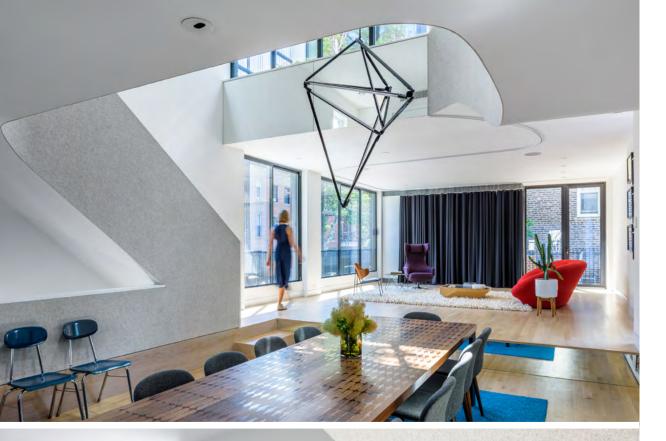

## Wythe Corner House

**Specifier** Young Projects

**Location** Brooklyn NY

**Product** 3mm Wool Design Felt

Felt Color 150 Weiß

Photographer Alan Tansey

On a corner lot in Williamsburg, Young Projects undertook a gut renovation and addition to an existing townhouse to maximize the residential space on the upper floors. The voluminous living space features a curvilinear stair covered in 3mm Wool Design Felt in 150 Weiß. The German word 'Weiß' translates to 'white'; however, this natural, undyed wool felt is a soft mix of white and grey sheep's wool to create depth and subtle texture that accents the white walls and colorful furnishings.