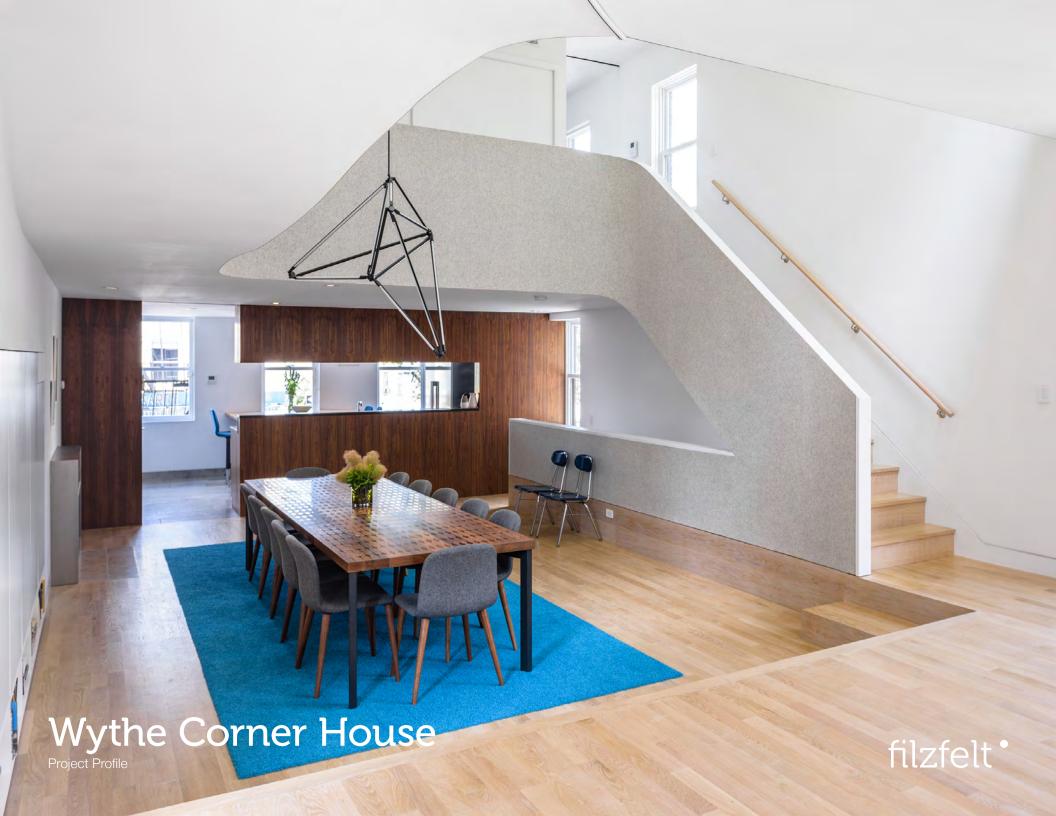

## Wythe Corner House

**Specifier** Young Projects

**Location** Brooklyn NY

**Product** 3mm Wool Design Felt

Felt Color 150 Weiß

Photographer Alan Tansey

On a corner lot in Williamsburg, Young Projects undertook a gut renovation and addition to an existing townhouse to maximize the residential space on the upper floors. The voluminous living space features a curvilinear stair covered in 3mm Wool Design Felt in 150 Weiß. The German word 'Weiß' translates to 'white'; however, this natural, undyed wool felt is a soft mix of white and grey sheep's wool to create depth and subtle texture that accents the white walls and colorful furnishings.