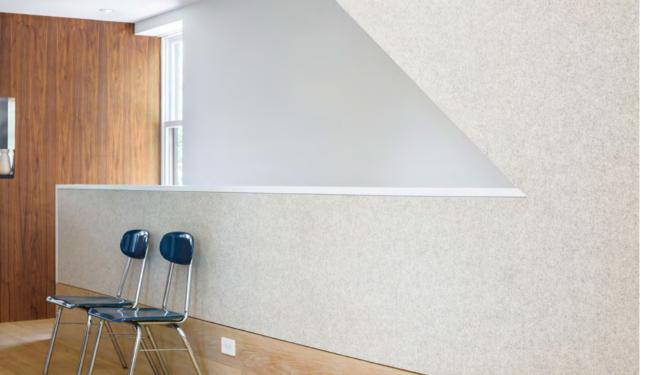

## Wythe Corner House

**Specifier** Young Projects

**Location** Brooklyn NY

**Product** 3mm Wool Design Felt

Felt Color 150 Weiß

Photographer Alan Tansey

On a corner lot in Williamsburg, Young Projects undertook a gut renovation and addition to an existing townhouse to maximize the residential space on the upper floors. The voluminous living space features a curvilinear stair covered in 3mm Wool Design Felt in 150 Weiß. The German word 'Weiß' translates to 'white'; however, this natural, undyed wool felt is a soft mix of white and grey sheep's wool to create depth and subtle texture that accents the white walls and colorful furnishings.